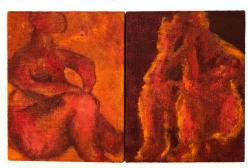

Green Hands, Blue Clouds 2018 Mixed Media on Paper 8 1/2 in x 5 1/2 in (framed 11 in x 9 in)

Ari Salka **Distant Waters** 2018 Mixed Media on Paper 5 1/2 in x 8 1/2 in (framed 11 in x 9 in)

Ari Salka Hands, Do I Miss You Or Do I Miss Me? 2019 Ink, Acrylic, Pastel, and Oil Pastel on Paper 5 1/2 in x 8 1/2 in (framed 11 in x 9 in)