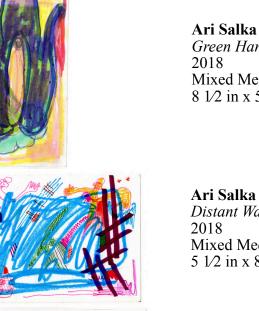

Green Hands, Blue Clouds 2018 Mixed Media on Paper 8 1/2 in x 5 1/2 in (framed 11 in x 9 in)

Ari Salka **Distant Waters** 2018 Mixed Media on Paper 5 1/2 in x 8 1/2 in (framed 11 in x 9 in)

Ari Salka Hands, Do I Miss You Or Do I Miss Me? 2019 Ink, Acrylic, Pastel, and Oil Pastel on Paper 5 1/2 in x 8 1/2 in (framed 11 in x 9 in)